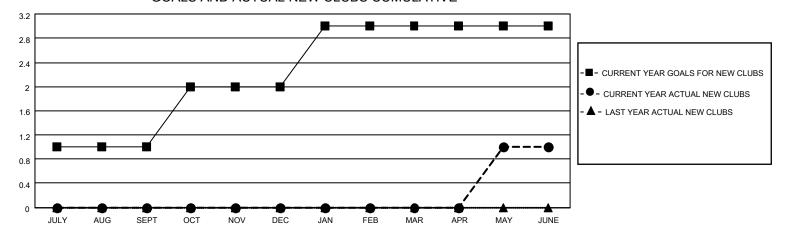

#### GOALS AND ACTUAL NEW CLUBS CUMULATIVE

## District 14 A

Results as of: 6/30/2023

| Clubs                 |               |           |               | Members               |                       |                         |                                                    |
|-----------------------|---------------|-----------|---------------|-----------------------|-----------------------|-------------------------|----------------------------------------------------|
| RESULTS FOR 2022-2023 |               |           |               | RESULTS FOR 2022-2023 |                       |                         |                                                    |
| QUARTER               | NEW CLUB GOAL | NEW CLUBS | DROPPED CLUBS | QUARTER MEMB          | ER GROWTH NET<br>GOAL | MEMBER GROWTH<br>ACTUAL | DROPPED<br>MEMBERS ACTUAL<br>(including transfers) |
| JULY/AUG/SEPT         | 1             | 0         | 2             | JULY/AUG/SEPT         | 0                     | 26                      | 45                                                 |
| OCT/NOV/DEC           | 1             | 0         | 2             | OCT/NOV/DEC           | 5                     | 29                      | 68                                                 |
| JAN/FEB/MAR           | 1             | 0         | 0             | JAN/FEB/MAR           | 5                     | 28                      | 40                                                 |
| APR/MAY/JUNE          | 0             | 1         | 4             | APR/MAY/JUNE          | 0                     | 63                      | 122                                                |