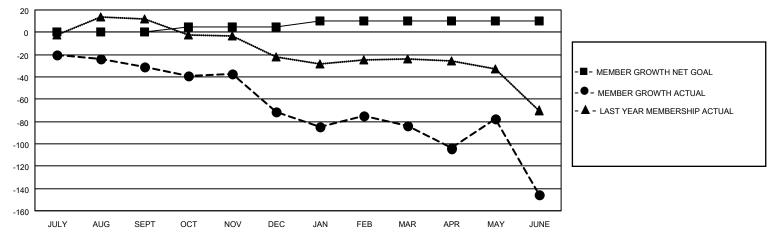

#### GOALS AND ACTUAL MEMBERS CUMULATIVE

| DROPPED CLUBS: 8 |     | 30 CLUBS OF 62 ADDED 1 OR<br>MORE NEW MEMBERS | GENDER DISTRIBUTION                 |              |  |
|------------------|-----|-----------------------------------------------|-------------------------------------|--------------|--|
|                  |     | MALE                                          |                                     | 815 (64.58%) |  |
|                  |     |                                               | FEMALE                              | 447 (35.42%) |  |
| DROPPED MEMBERS  |     |                                               | NON BINARY                          | 0 (0.00%)    |  |
|                  |     |                                               | PREFER NOT TO ANSWER                | 0 (0.00%)    |  |
| DECEASED         | 33  |                                               |                                     |              |  |
| CLUB CANCELLED   | 77  | CLICK HERE FOR CUMULATIVE                     | TOTAL FAMILY UNIT MEMBERS 195       |              |  |
| OTHER            | 165 | MEMBERSHIP DATA                               |                                     |              |  |
| TOTAL            | 275 |                                               | FAMILY MEMBERS PAYING HALF DUES 101 |              |  |
|                  |     |                                               |                                     |              |  |

## District 14 A

Results as of: 6/30/2023

| Clubs                 |               |           |               | Members               |                       |                         |                                                    |
|-----------------------|---------------|-----------|---------------|-----------------------|-----------------------|-------------------------|----------------------------------------------------|
| RESULTS FOR 2022-2023 |               |           |               | RESULTS FOR 2022-2023 |                       |                         |                                                    |
| QUARTER               | NEW CLUB GOAL | NEW CLUBS | DROPPED CLUBS | QUARTER MEMB          | ER GROWTH NET<br>GOAL | MEMBER GROWTH<br>ACTUAL | DROPPED<br>MEMBERS ACTUAL<br>(including transfers) |
| JULY/AUG/SEPT         | 1             | 0         | 2             | JULY/AUG/SEPT         | 0                     | 26                      | 45                                                 |
| OCT/NOV/DEC           | 1             | 0         | 2             | OCT/NOV/DEC           | 5                     | 29                      | 68                                                 |
| JAN/FEB/MAR           | 1             | 0         | 0             | JAN/FEB/MAR           | 5                     | 28                      | 40                                                 |
| APR/MAY/JUNE          | 0             | 1         | 4             | APR/MAY/JUNE          | 0                     | 63                      | 122                                                |